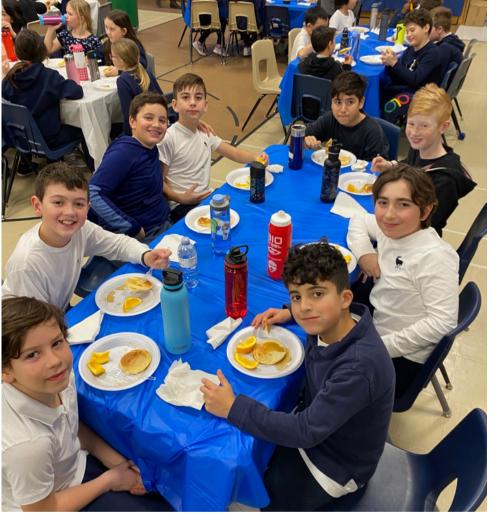

# Pancakes hit the spot!

Catholic School Council volunteers prepared hundreds of pancakes, sausages and oranges on Shrove Tuesday. Students enjoyed this special treat with their class. Thanks to our CSC volunteers, the MacKay family who donated and cooked the sausages and the generosity of Aurora Superstore, No Frills and Metro.